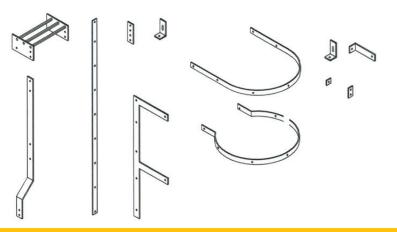

# **MODULAR** vertical access ladders

Our access ladder kit is a safe, simple to install modular ladder system that consists of individual components that easily bolt together to form a BS4211 compliant ladder.

### Flexibility

Using different combinations of modular ladder system components and hoops, any height of ladder can be produced to solve virtually any access issues.

## Durability

All ladder system components are manufactured from durable, lightweight aluminium and all fixings are manufactured from stainless steel.